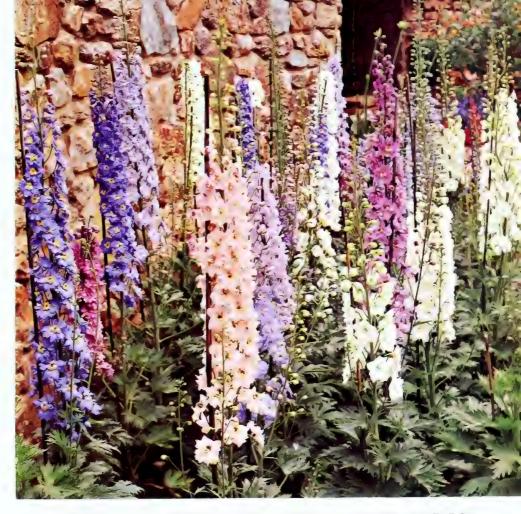

er skies effect. This is the finest light blue.

BLUEBIRD. Good, clear medium blue with white bees. Well-formed round flowers are  $2\frac{1}{2}$  inches in diameter. One of the most popular blue delphiniums because of its tall, full, rich blue spikes.

 $BLUE\ \mathcal{J}AY$ . Another reliable blue, this one ranging in shades from medium to dark blue. A good grower and a little different touch of unusual color shadings. Black bees add exciting beauty.

Any 3 for \$1.85—6 for \$3.25—12 for \$5.90—24 for \$9.95

Offer No. 183

3 each of:

GALAHAD. Pure white. KING ARTHUR. Deep purple SUMMER SKIES. Light blue. ASTOLAT. Shades of pink.

This lovely Delphinium Garden

Only \$5.90

Offer No. 1831

1 EACH OF ALL 6 Pacific Hybrids

\$3.25

Offer No. 183B

3 EACH OF ALL 6 Pacific Hybrids

\$8.85



# PACIFIC HYBRID DELPHINIUMS

These wonderful Pacific Hybrid Strains stand 6 feet tall at maturity. Plant in April or May and have blooms this year; even better ones next season. Star Hybrid Delphiniums are pot grown, the best way to grow them for better blooms and longer-lived plants. Pictures show types of color only—not exact shades.



Crownvetch grows profusely as far north as Canada, as far south as Puerto Rico.



Before and after bloom, Crownvetch resembles brilliant green lace.

Crownvetch improves soil, increases water retention and chokes out weeds-thanks to dense root system.



# JUST WHAT IS CROWNVETCH?

A blooming permanent ground cover—the result of more than 20 years of research and experimenting by private, state and federal agronomists.



# WHEN DOES IT BLOOM?

During